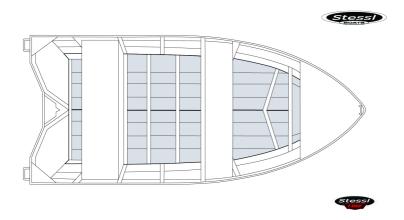

# 3.00M DAREDEVIL DINGHY

Diagram shows standard features and general configuration. Proportions will vary for each model. This drawing is not to scale. Measurements and weights subject to variation and should be used as a guide only.

### **Boat Features**

- 1.6mm pressed bottom sheets
- 1.6mm pressed side sheets
- Flat foredeck
- Foam filled thwart seats x 2
- Port side tank rack
- Anchor shelf with tie off point
- Rowlock holders x 2
- Bow handle

- Rear handles
- Double bow eye
- Flotation
- Bungs
- Gunwale rubber insert
- Motor board
- Stickers
- · Australian builders plate