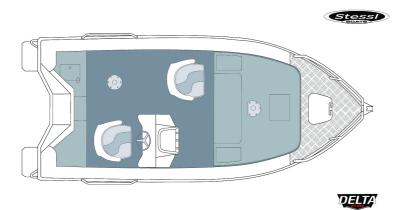

# 420 APACHE PRO SIDE CONSOLE

Diagram shows standard features and general configuration. Proportions will vary for each model. This drawing is not to scale. Measurements and weights subject to variation and should be used as a guide only.

### **Standard Features**

- · Sports side console
- SeaStar Xtreme mechanical steering
- · Gussi sports steering wheel
- Large front casting deck with storage
- · Rear casting deck
- Fully welded extruded side decks
- Motor well
- Rear step and rail x 2
- Pedestal mounted stessl folding seats x 2
- Plug in seat positions x 4
- Fully carpeted chine to chine floor
- Underfloor foam flotation
- 100 ltr live well plumbed
- Live bait tank plumbed
- · Aluminium anchor well
- Wiring harness and battery switch
- Captains Pack
- RAILBLAZA TracLoader Coaming

- 12v bilge pump
- LED navigation lights
- Battery box
- Low bow rails with bow roller
- Short side rails
- Side pockets x 2
- Battery & fuel tank rack
- Gunwale rubber
- Transducer bracket
- Rear handles
- Drain bungs x2
- Transom strut
- Bilge pump bracket
- Welded deck cleat
- Large bow eye
- Painted white
- · Custom stripes & decals
- Australian builders plate