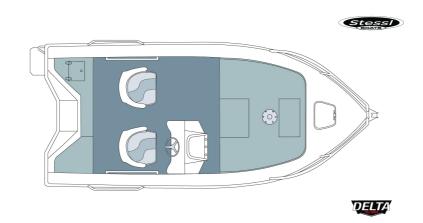

## Warrior Side Console 420 WARRIOR

Diagram shows standard features and general configuration. Proportions will vary for each model. This drawing is not to scale. Measurements and weights subject to variation and should be used as a guide only.

## **Standard Features**

- Large Front Casting Platform With Storage
- Rear Casting Platform
- Satin Black Sports Side ConsoleSeastar Xtreme Mechanical
- Steering
- Fully Welded Extruded Side Decks
- Fully Welded Under Gunwale
- Motor Well
- Live Bait Tank Plumbed
- Pedestal Folding Seats X 2
- Plug In Seat Positions X 3
- Fully Carpeted Chine To Chine Floor
- Underfloor Foam Flotation
- Rear Step And Rail X 1
- Bow Rails With Bowsprit
- Side Rails
- Side Pockets X 2
- Railblaza Tracloader Coaming

- Wiring Harness And Battery Switch
- 12v Bilge Pump
- Aluminium Anchor Well
- Battery Tray In Casting Deck
- 12v Bilge Pump
- Led Navigation Lights
- Battery Box
- Battery & Fuel Tank Rack
- Unpainted
- Gunwale Rubber
- Transducer Bracket
- Drain Bungs
- Bilge Pump Bracket
- Large Bow Eye
- Custom Stripes & Decals
- Australian Builders Plate
- Captains Pack