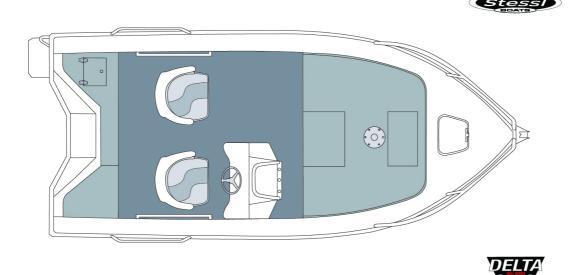

# 440 WARRIOR

Diagram shows standard features and general configuration. Proportions will vary for each model. This drawing is not to scale. Measurements and weights subject to variation and should be used as a guide only.

#### **Standard Features**

- Large Front Casting Platform With Storage
- Rear Casting Platform
- Satin Black Sports Side Console
- Seastar Xtreme Mechanical Steering
- Fully Welded Extruded Side Decks
- Fully Welded Under Gunwale
- Motor Well
- Live Bait Tank Plumbed
- Pedestal Folding Seats X 2

- Led Navigation Lights
- Battery Box
- Aluminum Anchor Well
- Battery Tray In Casting Deck
- 12v Bilge Pump
- Led Navigation Lights
- Battery Box
- Battery & Fuel Tank Rack
- Unpainted

## **Popula**i

- Electri
- 100 Itr
- Two to
- Under
- Paint

- Plug In Seat Positions X 3
- Fully Carpeted Chine To Chine Floor
- Underfloor Foam Flotation
- Rear Step And Rail X 1
- Bow Rails With Bowsprit
- Side Rails
- Side Pockets X 2
- Wiring Harness And Battery Switch
- 12v Bilge Pump
- RAILBLAZA Tracloader Coaming

#### 440 Warrior

- Gunwale Rubber
- Transducer Bracket
- Drain Bungs
- Bilge Pump Bracket
- Large Bow Eye
- Custom Stripes & Decals
- Australian Builders Plate
- Captains Pack