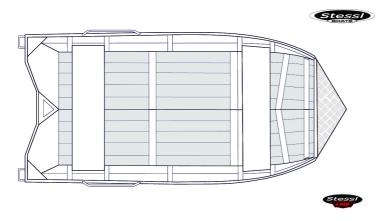

# 3.00M VAGABOND V-BOW PUNT

Diagram shows standard features and general configuration. Proportions will vary for each model. This drawing is not to scale. Measurements and weights subject to variation and should be used as a guide only.

### **Boat Features**

- 1.6mm pressed bottom sheets
- 1.6mm pressed side sheets
- Flat Foredeck
- Foam filled thwart seats x 2
- Port side tank Rack
- Anchor shelf with tie off point
- rowlock holders x 2
- Bow handle

- Rear handles
- Double bow eye
- Flotation
- Bungs
- Gunwale rubber insert
- Motor board
- Stickers
- · Australian builders plate