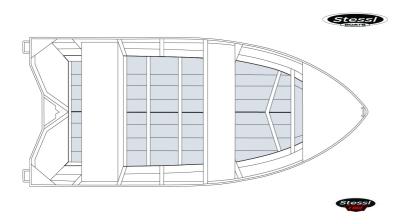

# 3.40M DAREDEVIL DINGHY

Diagram shows standard features and general configuration. Proportions will vary for each model. This drawing is not to scale. Measurements and weights subject to variation and should be used as a guide only.

### **Boat Features**

- 1.6mm pressed bottom sheets
- 1.6mm pressed side sheets
- Flat foredeck
- Foam filled thwart seats x 2
- Port side tank rack
- Anchor shelf with tie off point
- Rowlock holders x 2
- Bow handle

- Rear handles
- Double bow eye
- Flotation
- Bungs
- Gunwale rubber insert
- Motor board
- Stickers
- · Australian builders plate