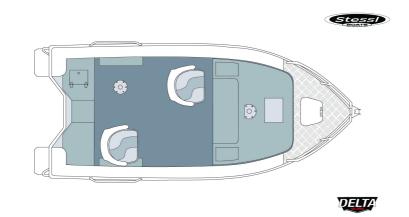

## Apache Pro - Tiller 420 APACHE PRO

Diagram shows standard features and general configuration. Proportions will vary for each model. This drawing is not to scale. Measurements and weights subject to variation and should be used as a guide only.

## **Standard Features**

- 3MM flat side sheets
- 3MM pressed bottom sheets
- Scalloped checker plate foredeck
- Large front casting deck with storage
- Rear casting deck
- Fully welded extruded side decks
- Splash well
- Rear step and rail x 2
- Pedestal mounted stessl folding seats x 2
- Plug in seat positions x 4
- Fully carpeted chine to chine floor
- Underfloor foam flotation
- 100ltr live well plumbed
- Unpainted
- Custom stripes & decals
- · Australian builders plate
- RAILBLAZA TracLoader Coaming

- Live bait tank plumbed
- Aluminium anchor well
- . Low bow rails with bow
- roller
- Short side rails
- Side pockets x 2 with sounder mount
- Battery & fuel tank rack
- Gunwale rubber
- Transducer bracket
- Rear handles
- Drain bungs x 3
- Transom strut
- Bilge pump bracket
- Welded deck cleat
- . Large bow eye
- Captains Pack