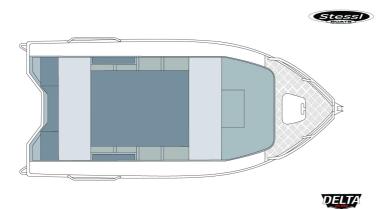

# **420 APACHE**

Diagram shows standard features and general configuration. Proportions will vary for each model. This drawing is not to scale. Measurements and weights subject to variation and should be used as a guide only.

## **Standard Features**

- 3mm flat side sheets
- 3mm pressed bottom sheets
- Front casting deck with storage
- Fully welded extruded side decks
- Scalloped checker plate foredeck
- Thwart seats x 2
- Rear step and rail x 2
- · Aluminum anchor well
- Small splash well
- Low carpeted floor between seats
- Low bow rails with bowsprit
- Short side rails
- RAILBLAZA TracLoader Coaming

- Side pockets x 2 with sounder mount
- Battery & fuel tank rack
- Gunwale rubber
- Transducer bracket
- Drain bungs
- Transom strut
- Bilge pump bracket
- · Welded deck cleat
- Large bow eye
- Unpainted
- Custom stripes & decals
- · Australian builders plate
- Captains Pack