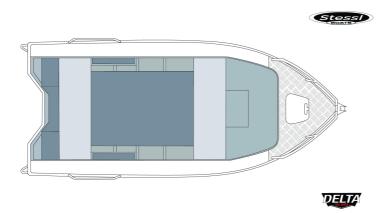

## **460 APACHE**

Diagram shows standard features and general configuration. Proportions will vary for each model. This drawing is not to scale. Measurements and weights subject to variation and should be used as a guide only.

### **Standard Features**

- 3mm 5052 flat side sheets
- 3mm 5052 pressed bottom sheets
- · Front casting deck with storage
- Fully welded extruded side decks
- Scalloped checker plate foredeck
- Thwart seats x 2
- Rear step and rail x 2
- Aluminum anchor well
- Small splash well
- Low carpeted floor between seats
- Low bow rails with bowsprit
- Short side rails
- RAILBLAZA TracLoader Coaming

- Side pockets x 2 with sounder mount
- Battery & fuel tank rack
- Gunwale rubber
- Transducer bracket
- Drain bungs
- Transom strut
- Bilge pump bracket
- Welded deck cleat
- Large bow eye
- Unpainted
- Custom stripes & decals
- · Australian builders plate
- Captains Pack