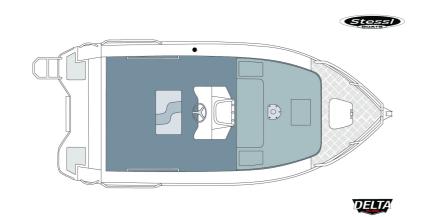

## Apache Pro Centre Console 480 APACHE PRO CENTRE CONSOLE

Diagram shows standard features and general configuration. Proportions will vary for each model. This drawing is not to scale. Measurements and weights subject to variation and should be used as a guide only.

## **Standard Features**

- · Sports centre console
- SeaStar Xtreme mechanical steering
- Gussi sports steering wheel
- Scalloped checker plate foredeck
- Large front casting deck with storage
- Fully welded extruded side decks
- Full height enclosed transom
- Full width duck board
- Seat box with upholstered cushion
- Fully carpeted chine to chine floor
- Underfloor foam flotation
- 80 Itr underfloor fuel tank.
- 100 Itr live well plumbed
- 25 Itr live bait tank plumbed
- Aluminium anchor well
- Plastic rod holders x 4
- . Wiring harness and battery switch
- RAILBLAZA TracLoader Coaming

- 12v bilge pump
- . LED navigation lights
- Battery box
- Low bow rails with bow roller
- Short side rails
- Side pockets
- . Gunwale rubber
- Transducer bracket
- Rear handles
- Drain bungs x 3
- Transom strut
- · Bilge pump bracket
- . Welded deck cleat
- Large bow eye
- Painted white
- Custom stripes & decals
- Australian builders plate
- Captains Pack