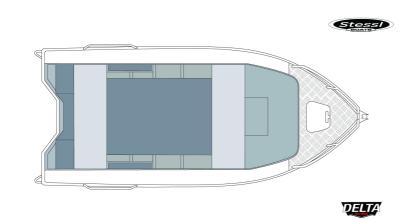

## Apache - Tiller 480 APACHE

Diagram shows standard features and general configuration. Proportions will vary for each model. This drawing is not to scale. Measurements and weights subject to variation and should be used as a guide only.

## **Standard Features**

- 3mm flat side sheets
- 3mm pressed bottom sheets
- Front casting deck with storage
- Fully welded extruded side decks
- Scalloped checker plate foredeck
- Thwart seats x 2
- Rear step and rail x 2
- Aluminum anchor well
- Small splash well
- Low carpeted floor between seats
- Low bow rails with bowsprit
- . Short side rails
- RAILBLAZA TracLoader Coaming

- Side pockets x 2 with sounder mount
- Battery & fuel tank rack
- Gunwale rubber
- Transducer bracket
- Drain bungs
- Transom strut
- · Bilge pump bracket
- . Welded deck cleat
- . Large bow eye
- Unpainted
- Custom stripes & decals
- Australian builders plate
- Captains Pack