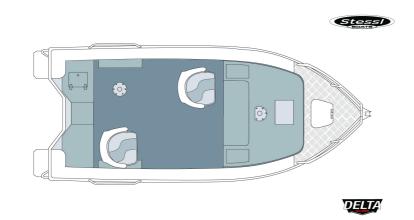

## Apache Pro - Tiller 520 APACHE PRO

Diagram shows standard features and general configuration. Proportions will vary for each model. This drawing is not to scale. Measurements and weights subject to variation and should be used as a guide only.

## **Standard Features**

- 3mm flat side sheets
- 3mm pressed bottom sheets
- Scalloped checker plate foredeck
- Large front casting deck with storage
- Rear casting deck
- Fully welded extruded side decks
- Splash well
- Rear step and rail x 2
- Pedestal mounted StessI folding seats x 2
- Plug in seat positions x 4
- Fully carpeted chine to chine floor
- Underfloor foam flotation
- 100ltr live well plumbed
- · Live bait tank plumbed
- Aluminium anchor well
- RAILBLAZA TracLoader Coaming

- . Low bow rails with bow roller
- . Short side rails
- Side pockets x 2 with sounder mount
- . Battery & fuel tank rack
- . Gunwale rubber
- Transducer bracket
- . Rear handles
- Drain bungs x 3
- Transom strut
- Bilge pump bracket
- . Welded deck cleat
- Large bow eye
- Unpainted
- . Custom stripes & decals
- Australian builders plate
- Captains Pack