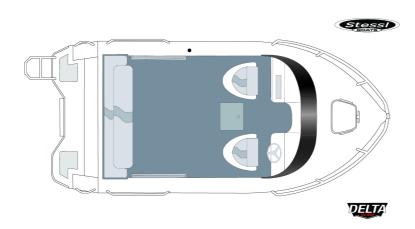

# **520 SPORTSMAN RUNABOUT**

Diagram shows standard features and general configuration. Proportions will vary for each model. This drawing is not to scale. Measurements and weights subject to variation and should be used as a guide only.

### Standard Features

- 3mm flat side sheets
- 3mm pressed bottom sheets
- Stylish molded dashboard with glovebox
- SeaStar Xtreme steering
- · Gussi sports steering wheel
- Tinted wrap around windscreen with opening door
- Windscreen grab rail
- Pedestal mounted stessl folding seats x 2
- Plug in seat positions x 2
- Rear box lounge with padded backrest
- Fully welded extruded side decks
- Full height transom
- Rear duckboard
- Aluminium folding ladder
- Fully carpeted chine to chine floor
- Underfloor foam flotation
- Low bow rails with bow roller
- Side rails
- Aluminium anchor well
- Underfloor storage locker
- RAILBLAZA TracLoader Coaming

- . 80 ltr underfloor fuel tank
- Wiring harness and battery switch
- . 12v bilge pump
- LED navigation lights
- Battery box
- Side pockets x 2 with sounder mount
- Battery & fuel tank rack
- Gunwale rubber
- Transducer bracket
- Drain bungs x 3
- Transom strut
- Bilge pump bracket
- Welded deck cleat
- Large bow eye
- Painted white in & out
- Custom decals
- · Australian builders plate
- Captains Pack